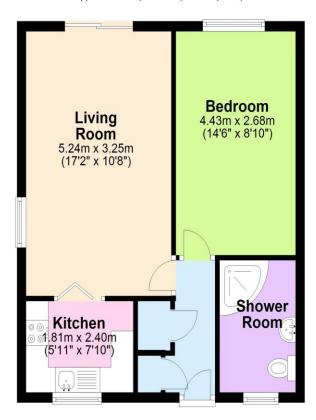

# Visit us at retirementhomesearch.co.uk

Flat
Approx. 42.3 sq. metres (455.0 sq. feet)

#### Total area: approx. 42.3 sq. metres (455.0 sq. feet)

This floor plan is for illustrative purposes only and is not to scale. Where measurements are shown, these are approximate and should not be relied upon. Total square area includes the entirety of the property and any outbuildings/garages. Sanitary ware and kitchen fittings are representative only and approximate to actual position, shape and style. No liability is accepted in respect of any consequential loss arising from the use of this plan.